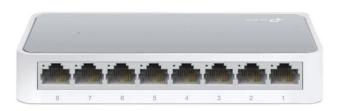

# TL-SF1008D - Switch 8xTP, 10/100 Mbps

14,93 EUR

Item no.: 326118 shipping weight: 0.30 kg Manufacturer: TP-LINK

#### Product Description

TL-SF1008D - Switch 8xTP, 10/100 Mbps

The TL-SF1008D Fast Ethernet Switch is designed for SOHO (Small Office/Home Office) or work group users. All 8 ports support auto MDI/MDIX, no need to worry about the cable type, simply plug and play. Moreover, with the innovative energy-efficient technology, the TL-SF1008D can save up to 60%\* of the power consumption and 70% of the packaging material can be recycled, making it an eco-friendly solution for your business network. Package contains

## Connectors and Interfaces

• LAN speed: (8) 10/100 Mbps