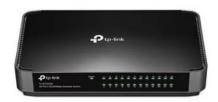

# TL-SF1024M - Desktop Switch 24x 10/100 Mbps, Plastic case

### Product Description

TL-SF1024M - Desktop Switch 24x 10/100 Mbps, Plastic case

The TL-SF1024M Fast Ethernet Switch is designed for SOHO (Small Office/Home Office) or workgroup users. All 24 ports support auto MDI/MDIX, no need to worry about the cable type, simply plug and play. Moreover, with the innovative energy-efficient technology, the TL-SF1024M can save up to 67% of the power consumption, making it an eco-friendly solution for your business network. Package contains