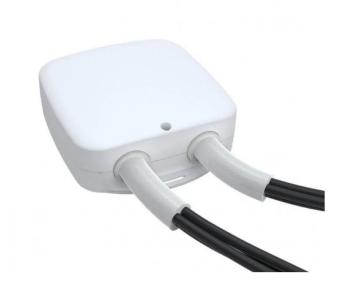

## AEO\_HDS - Heavy Duty Switch

## Product Description

Aeotec Heavy Duty Switch

The Aeon Labs Heavy Duty Switch is used for wireless control, automate and record the power consumption of heavy loads up to 40 amps. The switch can be controlled remotely through the Z-Wave network. The integrated energy consumption measurement function provides how much energy the connected device use. So you can identify the energy eater in your Smart Home. Features:

- Heavy duty switch for loads up to 40A
  Energy metering function
- Wireless Technology: Z-Wave
- Article Dimensions (WxHxL): 85 x 97 x 40 mm
   Package Dimensions (WxHxL): 175 x 160 x 53 mm
   Article net weight: 0.344 Kg
- Article gross weight: 0.493 KgZ-Wave Plus
- CE