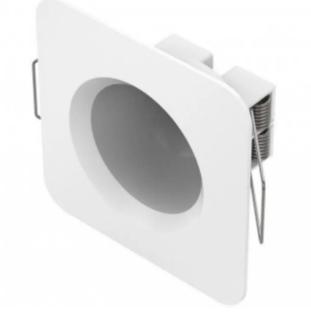

## Item no.: 327262 PHI\_SPSP05-B - Square Recessor for Motion Sensor or Fibaro Motion Sensor

## Product Description

Square Recessor for Philio Motion Sensor or Fibaro Motion Sensor

The Philio Square Recessor is made for the Ceiling mount of motion sensor. The Fibaro Motion Sensor and the Philio Outdoor Motion Sensor fit perfectly in the square recessors. The recessors keep the motion sensor in the right position and supply them a firm and reliable holding.