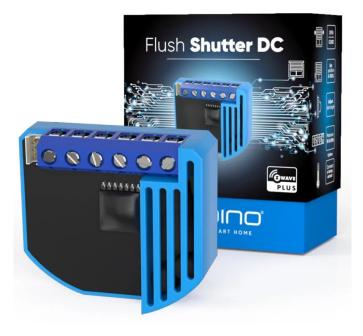

## Qubino Flush Shutter DC 12-24 V

The Qubino Flush Shutter is a DC controller with inverting polarity for 12-24 V DC. The module equips motors for shutters, shades, garage doors, venetian blinds, etc. with Z-Wave wireless technology. Thus, shutters and venetian blinds can be controlled both wirelessly via Z-Wave commands and locally via conventional wall switch. The Qubino Flush Shutter DC is designed to be mounted inside a flush mounting box, hidden behind a conventional wall switch. Additional functionalities of the Qubino Flush Shutter DC are the optional temperature sensor (GOA\_ZMNHEA1), the power meter as well as the repeater function to improve range und stability of the Z-Wave network. Features:

- Thinnest Z-Wave radio module for wall box installation
- Precise shutter motor positioning •
- Energy measuring and repeater function Works with momentary or toggle switches and by dedicated roller blind control switches
- Add digital temperature sensor (optional)
  Voltage: 1224 VDC +/-10%
- Standby energy consumption: 0.3 W
  Dimensions: 42 x 37 x 15 mm
- Wireless technology: Z-Wave
- Article Dimensions (WxHxL)36 x 41 x 15 mm
- Package Dimensions (WxHxL)77 x 52 x 17 mm Article net weight0.020 Kg •
- Article gross weight0.030 Kg
- Z-Wave Plus