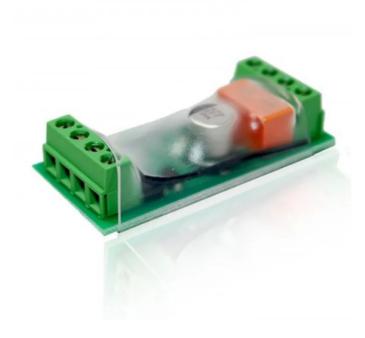

## Product Description

Door Opener Controller

With the first Z-Wave controlled electronic door opener, the house entrance door – especially in multi-family houses – can be integrated into home automation. The POPP door opener controller replaces the existing door opener, communicates encrypted with the Z-Wave control center and enables wireless door opening with remote controls, smartphone or tablet PC. This way you can enter the house without using a key. Furthermore, you can open the door for your children when on the move. Your children dont need an own key. In multi-family houses, the small POPP door opener module will be installed at any separate apartments intercom directly and included into the Z-Wave system there. The door opener works with battery or can be powered over the bell transformers power supply. It is also possible to connect door mechanisms with monitor contact. Features:

- Integrates electrical door opener into the Z-Wave network
- Remote control for door opener
- For single- and multi-family houses
- Power supply: Battery or bell transformer
  Wireless technology: Z-Wave Plus
  Dimensions: 56 x 25 x 14 mm