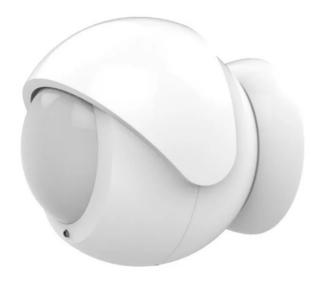

## PHIEPSP05-D - Outdoor Motion Sensor with Magnetic Holder and Lens Cover

## Product Description

Outdoor Motion Sensor with Magnetic Holder and Lens Cover

The Philio Motion Sensor has a compact spherical design and detects motion in a distance up to 10 meters. It can be installed quite easily with the magnetic wall mount. This allows you to place the sensor inconspicuous in your living area, switching the light automatically for example. Furthermore, you can use it for alarm scenes.

In addition, the battery-operated sensor is suitable for outdoor use. It also includes a lens cover. With the cover, you can hide an area which is not to be detected by the motion

#### Features:

- Motion sensor in spherical design
  With magnetic wall mount
  360° monitoring area
  Protection Class: IP43 (weatherproof)
  Scope of Delivery: sensor incl. battery, wall mount, lens cover
  Power Supply: CR123 battery
  Wireless Technology: Z-Wave Plus
  Dimensions: 53x50x50 mm