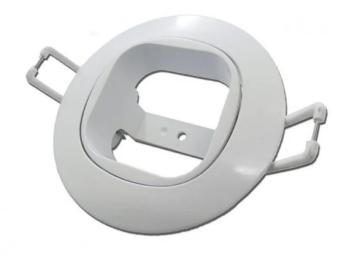

## Product Description

Aeotec Recessor for Multi Sensor 6

With the ceiling mount called "Recessor" you can integrate the Aeotec multi sensor into the ceiling - almost invisible and effective. Analogous to integrated ceiling lamps the sensor disappears alsmost complete in the ceiling. Simultaneously the detection area for the multi sensor (i.a. motion and light intensity) is enlarged.