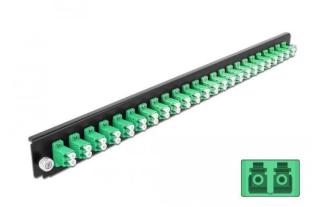

Item no.: 354639 19? fibre optic splice box front panel 24 port LC duplex green

Item no.: 354639 shipping weight: 0.30 kg Manufacturer: Delock

## Product Description

This front panel from Delock can be installed in the 19? splice box from Delock. Specification

- Connectors: 24 x LC duplex socket > 24 x LC duplex socket

- Colour: green
   For 48 OS2 singlemode fibres
   Zirconium ceram (20 artice by 111)
- For mounting in 19? splice box, 1 U
  Housing colour: black
  Dimensions (LxWxH): approx. 482.6 x 44.0 x 44.0 mm