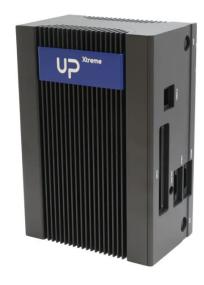

## **EP-CHUPXTREMECI - UP Xtreme Chassis**

## Product Description

EP-CHUPXTREMECI - UP Xtreme Chassis

For the UP Xtreme board with its capability to deploy a deep learning model, we have to take its thermal conductivity seriously. Aaeon chose a copper thermal block to conduct the heat from the UP Al Core XM 2280 (M.2 2280 B+M key) to ensure the heat emitted is drained efficiently and make the UP Xtreme board operate optimally and stably. Including Vesa, DIN rail and SATA cable.