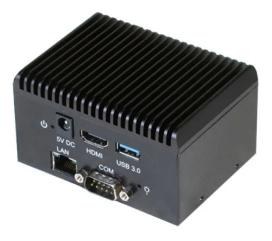

## Product Description

UPC-GWS01-A20-0432-A11 - UP Core gateway, ATOM x5-Z8350 with 4 GB memory, 32 GB eMMC, Wi-Fi/BT onboard, with antenna Tiny gateway system with UP Core board, equipped with Atom(TM) x5 Z8350 processor 64 bit, 4 GB RAM, 32 GB eMMC, on-board Wi-Fi/Bluetooth and an antenna. Features:

- Intel(R) Cherry Trail x5-Z8350 SoC
  On board DDR3L 4 GB memory
  On board 32 GB eMMC storage
  1x Gigabit LAN, 1x USB 3.0, 1x HDMI
- Onboard Wi-Fi, Bluetooth
  Optimized fan-less cooling design
- CE/FCC certified
- SoC: Intel(R) Atom(TM) x5 Z8350 processor 64 bit up to 1.92 GHz
- SOC: Intel(R) Atom(TW) X0 28350 processor 64 bit up to 1.92 GHZ
  Graphics: Intel(R) HD 400 Graphics, 12 EU GEN 8, up to 500 MHz; Supports DX\*11.1/12, Open GL\*4.2, Open CL\*1.2 OGL ES3.0, H.264, HEVC (decode), VP8
  System memory: 4 GB DDR3L
  Storage capacity: 32 GB eMMC
  USB 3.0 port: 1x USB 3.0 host
  Ethernet: 1x Gb Ethernet (full speed) RJ-45
  WOL: VES

- WOL: YES
- Video output: HDMI
   Certificate: CE/FCC Class A, RoHS compliant, Microsoft Azure certified