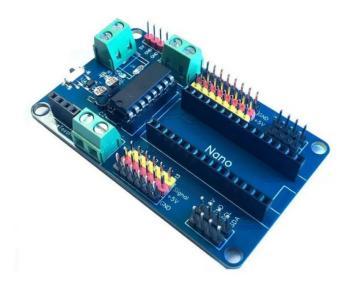

## Product Description

Banana Pi BPI NANO Robot Board

This robot board is designed for BPI-NANO and nano-compatible plantines. The BPI-NANO Robot Board with Motor Drive Expansion Plate, available in the BPI-NANO Controller, supports dual-circuit motor control. The standard pin design interfaces enable the development of small mobile robots.

- Driver chip: L293B

- Diriver chip: L2338
  Operating voltage: 5 V DC
  Motor drive voltage: 7-12 V DC
  Max. driving current: 1 A (per circuit)
  Pin for motor drive: Pin 4/5/6/7 (Arduino controller)
- Dimension: 56 x 57 mm