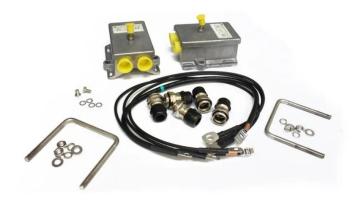

## Product Description

PTP 650 LPU and Grounding Kit (One Kit Per End)

PTP 650 LPUs provide transient voltage surge suppression for PTP 650 installations. Each PSU or Aux drop cable requires two LPUs, one near the Outdoor Unit and the other near the linked device, usually at the building entry point.

One LPU and grounding kit is required for the PSU drop cable connection to the Outdoor Unit. If the Outdoor Unit is to be connected to an auxiliary device, one additional LPU and grounding kit is required for the Aux drop cable.