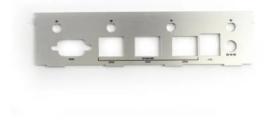

## Product Description

Front Panel for Embedded Box Enclosure, PC Engines APU1/2/3 Series The high-quality materials ensure stability and longevity.<u>Features:</u>

Cutout for 3x Ethernet connectors
With interface labeling

Scope of delivery:

• 1x front panel for the VARIA Embedded Box enclosure with cutouts suitable for APU1/2/3 series boards

Specifications

Scan this QR code to view the product All details, up-to-date prices and availability