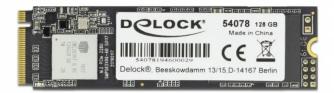

## Product Description

Delock M.2 SSD - PCIe / NVMe, Key M, 2280, 128 GB

This flash module by Delock is a memory in the M.2 format for the PCle / NVMe interface. With its 80 mm length, it has the form factor 2280. The module supports PCle x4 and has the revision 3.0. The high read and write speed supports fast data transfer even for big amount of data, which is particularly important in the photo and video range.

- System requirements: A free M.2 key M slot based on PCIe
  Package content: M.2 SSD
  Package: Antistatic cover

- Connector: 1x 67 pin M.2 Key M male
   Capacity: 128 GB
   Interface: PCIe x4 Rev. 3.0
   Controller: SMI SM2263XT