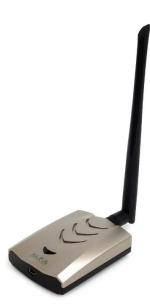

## Item no.: AWUS036ACHM AWUS036ACHM - 802.11ac WiFi Range Boost USB Adapter

## Product Description

AWUS036ACHM - 802.11ac WiFi Range Boost USB Adapter

The ALFA USB adapter is an wireless USB adapter that provides users to launch wireless networks in the 2.4 GHz and 5 GHz band. You can configure the USB Wi-Fi adapter with Ad-hoc Mode to connect to other wireless computers, or with Infrastructure Mode to connect to a wireless AP or router for accessing the Internet.

- Chipset: MT7610U
- Standard: Wireless IEEE 802.11ac/a/b/g/n
- Frequency: 2.4 GHz/5 GHz
  RF connector: RP-SMA female
  Antenna: 2.4 GHz + 5 GHz dual-band 5 dBi dipole antenna
- Wireless speed: 802.11a: 6, 9, 12, 18, 24, 36, 48, 54 Mbps; 802.11b: 1, 2, 5.5, 11 Mbps; 802.11g: 6, 9, 12, 18, 24, 36, 48, 54 Mbps; 802.11n: Up to 150 Mbps; 802.11ac: Up to 433 Mbps
- Wireless security: WEP, WPA, WPA2, WPA Mixed, WPS
  Interface: Mini USB
- OS supported: Windows XP, Vista, 7, 8/8.1 and 10; Linux
- Package contents: 1x AWUS036ACHM, 1x detachable high-gain 5 dBi antenna, 1x 1m USB cable, 1x quick setup guide, 1x screen clip set