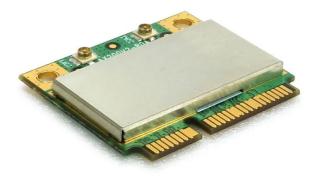

## Item no.: AWPCIE-AX200U AWPCIE-AX200U - High-Efficiency Intel AX200 mini PCIe WiFi6 and BT5 Card

## Product Description

AWPCIE-AX200U - High-Efficiency Intel AX200 mini PCIe WiFi6 and BT5 CardAWPCIE-AX200U is a half-size mini PCIe WiFi6 card, based on high-efficiency Intel AX200AWPCIE-AX200U supports the latest WiFi6 (IEEE 802.11ax) with special features like OFDMA, 1024QAM and MU-MIMO. The module also includes a Bluetooth 5.0 radio, is backward compatible (IEEE 802.11a/b/g/n/ac) and operates in the 2.4 and 5 GHz bands. Thanks to its mini PCIe form factor (half-size) and IPEX/U.FL antenna connectors, owners of legacy products can use the latest wireless technologies with up to 2.4 Gbps data rate. The wide support in modern operating systems (Microsoft Windows 10, Linux, Chrome OS) helps with seamless module integration- Intel product code: AX200D2WL (Intel AX200 Cyclone Peal 2 series)- IEEE 802.11 standards: *a/b/g/n/ac/ax*- Special features: OFDMA, 1024QAM, MU-MIMO, TPC/DFS, TWT- Frequency: 2.4 GHz, 5 GHz- Data rate: 2.4 Gbps- Bluetooth: 5.0- Antenna connectors: 2x IPEX/U.FL- Interface: 1x PCIe (WiFi), USB 2.0 (Bluetooth)- Operating systems: Microsoft Windows 10, Linux, Chrome OS- Form factor: Half-size mini PCIe- Dimensions: 30 x 26,8 x 2,75 mm