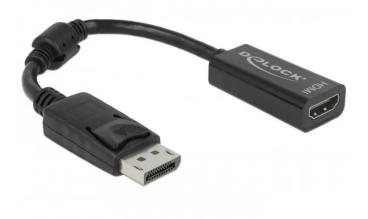

## Item no.: 336568 61849 - Adapter - DisplayPort 1.1 male > HDMI female, passive, black

## Product Description

Delock Adapter - DisplayPort 1.1 male > HDMI female, passive, black This adapter by Delock enables the connection of an HDMI monitor to the system via a free DisplayPort interface.

- System requirements: One free DisplayPort DP++ female
- Package content: Adapter DisplayPort to HDMI
- Package: Retail box
- Connectors: 1x DisplayPort 20 pin male > 1x HDMI-A 19 pin female
   Chipset: NXP PTN3361

- Features: DisplayPort 1.1 and High Speed HDMI specification
  Converter: Passive converter (level shifter), suitable only for graphics cards with DP++ output
  Resolution: Up to 1920 x 1200 at 60 Hz (depending on the system and the connected hardware)
- Functions: Standby detection, standby enter into sleep mode automatically
   Core: 1x ferrite core
- Cable length without connectors: ca. 12 cm • Color: Black
- OS: Independent, no driver installation necessary