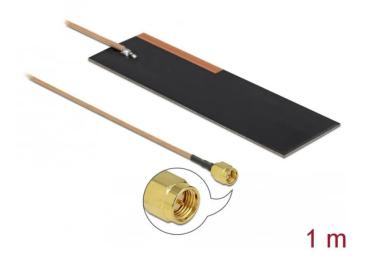

## 12620 - LPWAN Antenna SMA plug 1 - 2 dBi RG-178 1 m PCB internal self adhesive

## Product Description

Delock LPWAN Antenna SMA plug 1 - 2 dBi RG-178 1 m PCB internal self adhesive This LPWAN antenna by Delock allows the usage of the NB-IoT bands indoors.

LPWAN (Low Power Wide Area Network) are radio networks that cover large distances. They are characterized by a high reception sensitivity and by a low energy consumption.

- Connector: 1 x SMA plug
  Frequency range: 703 MHz 824 MHz, 832 MHz 960 MHz
  ZigBee, Z-Wave, GSM, LTE, NB-IoT, LoRa, ISM
  Antenna gain: 1 2 dBi

- VSWR: 3.5
- Impedance: 50 Ohm
- Impedance: so Onm
   Mounting type: self adhesive
   Operating temperature: -10 °C ~ 55 °C
   Housing material: PCB
   Colour: black
   Cohlet three required

- Cable type: coaxial
  Cable type: RG-178
- Cable colour: black
  Cable diameter: ca. 1.8 mm
- Cable attenuation: 2.9 dB (at) 2.4 GHz per meter
   Smallest bending radius: 7.5 mm
   Dimensions (LxW): ca. 85.0 x 25.0 mm

- •
- Cable length incl. connector: ca. 1 m System requirements: Device with one free SMA port ٠
- Package content: Antennena
- Package: Zip poly bag

Scan this QR code to view the product All details, up-to-date prices and availability