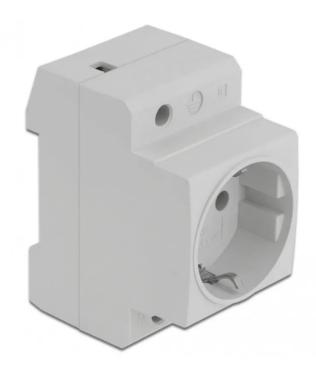

## Product Description

Delock Power Socket with a Side Grounding Contact for DIN Rail 5 pieces

This power socket according to DIN VDE 0620 by Delock is designed for mounting on a 35 mm DIN rail. The socket can be used to add a CEE 7/3 power connection in a switch cabinet or similar. The bracket on the rear allows easy mounting on a 35 mm mounting rail.

- Connectors: 1 x socket CEE 7/3, 3 x screw terminal for PE, N, L
- Robust plastic housing
  Rated current: 16 A / 250 V~
- Rated power: 4000 W
  Suitable for 35 mm DIN rail
- Dimensions (LxWxH): ca. 77 x 64 x 45 mm
- Colour: light grey
   System requirements: Mains supply with grounding, 35 mm DIN rail
   Package content: 5 x Power socket, User manual