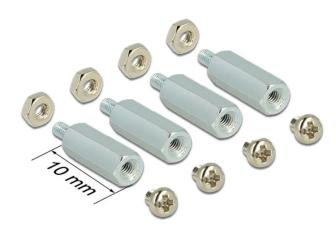

- Raspberry Pi boards, converter and adapter can be mount on top of each other
- Connect adapter and converter to the Raspberry board

  4 x M2.5 standoff, length 10 mm

  4 x M2.5 4 mm screw
- 4 x nut

System requirements: Raspberry Pi board

Package content

- 4 x screw
- 4 x nut
- 4 x standoff