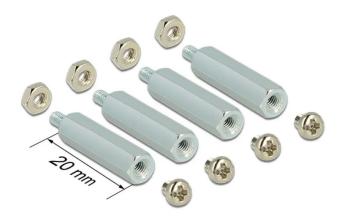

- - Raspberry Pi boards, converter and adapter can be mount on top of each other
  - Connect adapter and converter to the Raspberry board

    4 x M2.5 standoff, length 20 mm

    4 x M2.5 4 mm screw

  - 4 x nut

System requirements: Raspberry Pi board

Package content

- 4 x screw
- 4 x nut
- 4 x standoff