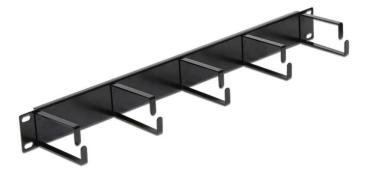

## Product Description

Delock 19 Cable Management Panel black

This Cable Management Panel by Delock can be mounted in a 19 rack. With the solid metal D-ring hooks the patch cords can be neatly routed horizontally.

- For mounting in 19 racks, 1U
  Metal panel with 5 metal hooks
  Colour: jet black RAL 9005
  Dimensions (LxWxH): ca. 482.6 x 76.4 x 43.5 mm
  System requirements: Screwdriver for assembly
  Package content: 19 Cable Management Panel, dismantled