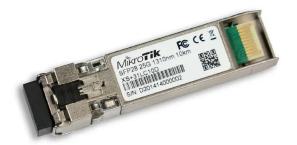

## Item no.: XS+31LC10D XS+31LC10D - Combined 1.25G SFP, 10G SFP+ and 25G SFP28 module

## Product Description

XS+31LC10D - Combined 1.25G SFP, 10G SFP+ and 25G SFP28 module

This unit is a direct upgrade of MikroTik's previous 10G SFP+10 km module: more functionality for the same price. They have added 25G SFP28 support – so you can use one module in all your setups. Perfect for the CCR2004-1G-12S+2XS connectivity router and any other multiport devices.

- Product code: XS+31LC10D
  Format: SFP/SFP+/SFP28
  Connector: Dual LC UPC

- Mode: Single mode
  Data rate: 1G/10G/25G
- Wavelength: 1310 nm
  Distance: 10 km