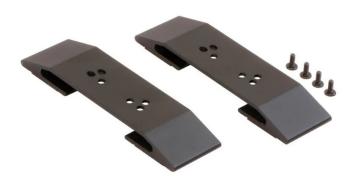

## Product Description

SHUTTLE Vertical stand for Shuttle 1.3-litre XPC slim PCs

Shuttle XPC slim products in 1.3-litre form factor can be used for horizontal operation by default. With this stand, it can also be placed vertically. Scope of delivery

- Two stand components (metal, black)
- Four screws