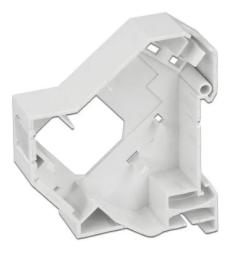

## Keystone Mount for DIN rail 180°

This Keystone holder by Delock can be mounted on DIN rails. With its standardized dimensions, it is suitable for easy snap-in mounting of one Keystone module. Note: Due to the narrow design only keystone modules up to max. 17.4 mm width can be used.

- One Keystone port 19.2 x 14.9 mm
  Mounting for 35 mm DIN rail
  Stackable
  Integrated name plate
  Color: White
  Dimensions (L x W x H): 78.5 x 65.0 x 18.0 mm