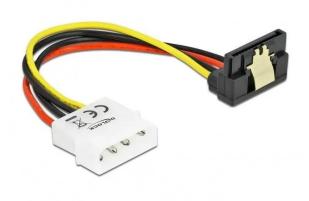

## Product Description

DescriptionThis power cable can be used to convert the connection of conventional ATX power supply units into the SATA format for supplying power to SATA drives. The angled SATA connector allows the cable to run downwards away from the hard drive so that the drive can be connected despite space problems. The metal clip on the SATA plug provides additional grip when connecting. Technical data- Power connection adapter for SATA HDD- Connectors:1 x 15 pin SATA angled 90° down >1 x 4 pin- Length:approx. 11.8 cm (without connector)System requirements- One free 4 pin socketPackage contents- Power cable