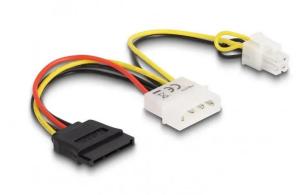

## 60127 - Cable Power Molex 4 pin male > SATA 15 pin female + P4 male

## Product Description

Cable Power Molex 4 pin male > SATA 15 pin female + P4 male

This power cable by Delock can be connected to a free Molex interface of your power supply and supply power to different devices with SATA power connector and P4 connector.

- Connector: Molex 4 pin male > SATA 15 pin female + P4 male
  Length incl. connector: ca. 15.5 cm
  System requirements: Power supply with a free Molex interface
  Package content: Power cable