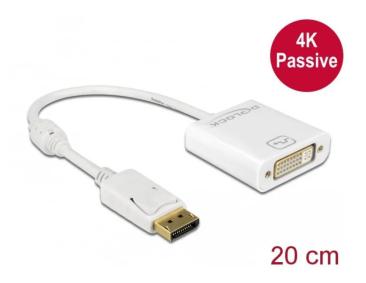

## Item no.: 341270 62602 - Adapter DisplayPort 1.2 male > DVI female 4K Passive white

## Product Description

Delock Adapter DisplayPort 1.2 male > DVI female 4K Passive white

This adapter by Delock enables the connection of an DVI monitor to the system via a free DisplayPort interface. The adapter supports a resolution up to 4K Ultra HD at 30 Hz and is backward compatible to Full-HD 1080p.

- Connectors: 1 x DisplayPort 20 pin male > 1 x DVI 24+5 female with nuts
- Chipset: Parade PS8402A
  DVI-D (Single Link), VGA not wired
- DisplayPort 1.2 specification
  Passive converter (level shifter), suitable only for graphics cards with DP++ output
- Resolution: DVI up to 1920 x 1080 (at) 60 Hz (depending on the system and the connected hardware); HDMI with the help of an adapter cable up to 3840 x 2160 (at) 30 Hz (depending on the system and the connected hardware)
   Connectors: gold-plated

  - 1 x ferrite core Cable length without connectors: ca. 20 cm •
  - •
  - Colour: white
  - OS independent, no driver installation necessary
    System requirements: A free DisplayPort DP++ female