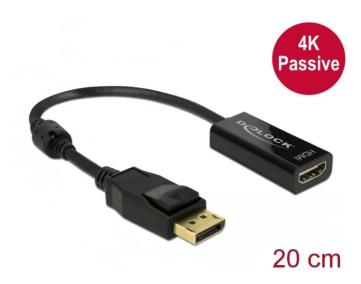

## 62609 - Adapter DisplayPort 1.2 male > HDMI female 4K Passive black

13,82 EUR

Item no.: 341277 shipping weight: 0.10 kg Manufacturer: Delock

## Product Description

Delock Adapter DisplayPort 1.2 male > HDMI female 4K Passive black

This adapter by Delock enables the connection of an HDMI monitor to the system via a free DisplayPort interface. The adapter supports a resolution up to 4K Ultra HD at 30 Hz and is backward compatible to Full-HD 1080p.

- Connectors: 1 x DisplayPort 20 pin male > 1 x HDMI-A 19 pin female
- Chipset: Parade PS8402A
  DisplayPort 1.2 and High Speed HDMI specification
- Passive converter (level shifter), suitable only for graphics cards with DP++ output
  Resolution up to 3840 x 2160 (at) 30 Hz (depending on the system and the connected hardware)
- Supports 3D displays (1080p (at) 120 Hz)
  Connectors: gold-plated
  1 x ferrite core

- Cable length without connectors: ca. 20 cm
  Colour: black

- OS independent, no driver installation necessary System requirements: A free DisplayPort DP++ female