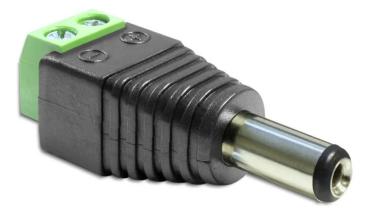

## Product Description

Delock Adapter DC 5.5 x 2.5 mm male > Terminal Block 2 pin

This terminal block adapter by Delock can be used to connect bare wires. Thus the adapter is not only convenient for special industry applications, but also for the hobby area, e.g. railway modelling. Various devices with a suitable DC power connector can be connected to the adapter and are supplied with power individually (depending on the requirements of the device).

- Connectors: 1 x DC 5.5 x 2.5 mm male; 1 x 2 pin terminal block
  Positive pole inside, negative pole outside

- DC pin length: ca. 11 mm
  Pitch: 5.00 mm Package content: Adapter

Specifications

Scan this QR code to view the product All details, up-to-date prices and availability