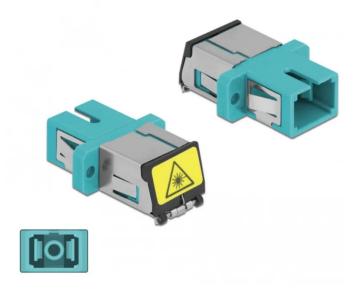

## Product Description

Delock Optical Fiber Coupler with laser protection flip SC Simplex female to SC Simplex female Multi-mode aqua

With this SC Simplex coupling by Delock, optical fiber male connectors can be easily connected to each other. The coupling enables a direct connection to the optical fiber cable and is suitable for simple mounting in optical fiber connection boxes, cabinets and patch panels.

The integrated flip ensures protection against laser radiation.

The coupling is equipped with an appropriate cap to protect the sleeve from dust and to keep it clean.

- Connectors: 1 x SC Simplex female > 1 x SC Simplex female
   For multi-mode fiber OM3
- Ceramic sleeve
- With a laser protection flip and a dust protection cap
- Mounting via metal holder or screws
  2 x mounting holes
- Mounting hole diameter: 2.4 mm •
- Pitch of screw hole: ca. 18 mm
  Panel cut-out (WxH): ca. 13.4 x 9.5 mm
  Operating temperature: -20 °C ~ 70 °C
- Material: plastic
  Colour: aqua
- Dimensions (LxWxH): ca. 27.4 x 12.7 x 9.3 mm