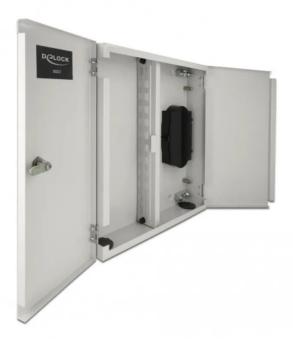

### Product Description

Delock Fiber optic wall distribution box with double door grey

This fiber optic distribution box by Delock can be used for wall mounting and serves as a protective housing for optical cables and couplings. The integrated adapter plate allows to accommodate 24 fiber optic couplings of the types SC, LC, FC, ST or E2000 in the distribution box. The fiber optic cables can be fixed in the housing via two cable entry openings at the top and bottom with metric cable glands.

### Specification

- Fiber optic cable wall distributor lockable
- Adapter plate for up to 48 fibers
- 2 cable entry openings at the top and bottom

- Housing material: metal
  Housing colour: grey
  Dimensions (LxWxH): ca. 402 x 325 x 110 mm