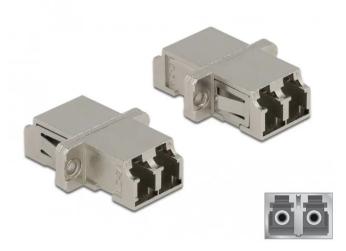

## Product Description

Delock Optical Fiber Coupler LC Duplex female to LC Duplex female Single-mode metal

With this LC Duplex coupling by Delock, optical fiber male connectors can be easily connected to each other. The coupling enables a direct connection to the optical fiber cable and is suitable for simple mounting in optical fiber connection boxes, cabinets and patch panels.

The coupling is equipped with an appropriate cap to protect the sleeve from dust and to keep it clean.

- Connectors: 1 x LC Duplex female > 1 x LC Duplex female
   For single-mode fiber
   Ceramic sleeve
   With dust cover

- With dust cover
  Mounting via metal holder or screws
  2 x mounting holes
  Mounting hole diameter: 2.3 mm
  Pitch of screw hole: ca. 18 mm
  Panel cut-out (WxH): ca. 13,4 x 9,5 mm
  Operating temperature: -20 °C ~ 70 °C
  Material: metal