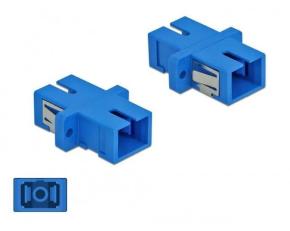

Rem no.: 341398 85990 - Fibre optic coupler SC Simplex female to SC Simplex female singlemode 4 pieces blue

## Product Description

DescriptionWith this SC Simplex coupler by Delock, fibre optic connectors can be easily connected to each other. The coupler thus enables a direct connection with the fibre optic cable and is suitable for easy installation in fibre optic junction boxes, distributors and patch panels.Protection through dust coverThe coupler is equipped with a corresponding cap to protect the sleeve from dust and to keep it clean. Technical data- Connections:1 x SC Simplex socket >1 x SC Simplex socket- For singlemode fibre- Ceramic sleeve- With dust cover-Fastening via metal bracket or screws- 2 x mounting holes- Mounting hole diameter: 2.4 mm- Hole spacing: approx. 18 mm- Housing cut-out (WxH): approx. 13.4 x 9.5 mm- Operating temperature: -20 °C ~ 70 °C - Material: plastic- Colour: blue- Dimensions (LxWxH): approx. 27.4 x 12.7 x 9.3 mmSystem requirements- One free SC Simplex plugPackage contents- 4 x SC Simplex coupler