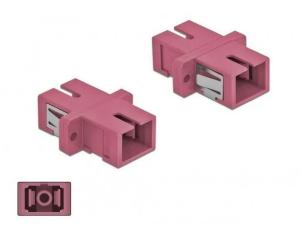

## Product Description

DescriptionWith this SC Simplex coupler by Delock, fibre optic connectors can be easily connected to each other. The coupler thus enables a direct connection with the fibre optic cable and is suitable for easy installation in fibre optic junction boxes, distributors and patch panels.Protection through dust coverThe coupler is equipped with a corresponding cap to protect the sleeve from dust and to keep it clean. Technical data- Connections:1 x SC Simplex socket >1 x SC Simplex socket- For multimode fibre OM4- Ceramic sleeve- With dust cover- Fastening via metal bracket or screws- 2 x mounting holes- Mounting hole diameter: 2.4 mm- Hole spacing: approx. 18 mm- Housing cut-out (WxH): approx. 13.4 x 9.5 mm- Operating temperature: -20 °C ~ 70 °C- Material: plastic- Colour: violet- Dimensions (LxWxH): approx. 27.4 x 12.7 x 9.3 mmSystem requirements- One free SC Simplex plugPackage contents- 4 x SC Simplex coupler