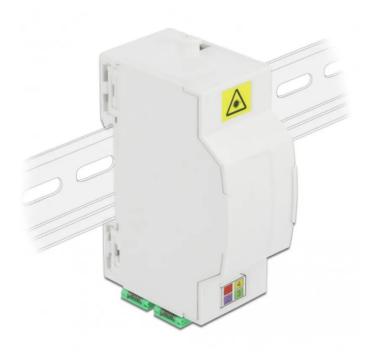

## Product Description

Delock Optical Fiber Connection Box for DIN Rail 4 x SC Simplex or LC Duplex

This fiber optical junction box by Delock can accommodate up to four SC Simplex or LC Duplex fiber optical cables. The integrated clips allow the mounting on 35 mm DIN rails.

- Optical fiber connection box for FTTH applications
   4 slots for SC Simplex or LC Duplex couplings
- DIN rail mounting: 35 mm
  Protective flip
- Colour: whiteMaterial: ABS
- Dimensions (LxWxH): ca. 85.0 x 60.5 x 31.5 mm
   Package content: Optical fiber connection box; 4 x SC Simplex coupler with laser protection flip