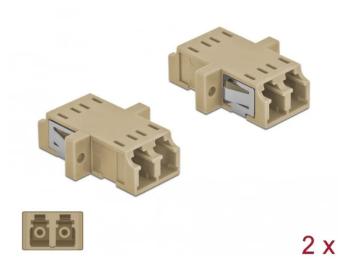

## 86535 - Optical Fiber Coupler LC Duplex female to LC Duplex female Multi-mode 2 pieces beige

3,92 EUR

shipping weight: 0.10 kg Manufacturer: Delock

## Product Description

Delock Optical Fiber Coupler LC Duplex female to LC Duplex female Multi-mode 2 pieces beige

With this SC Duplexcoupling by Delock, optical fiber male connectors can be easily connected to each other. The coupling enables a direct connection to the optical fiber cable and is suitable for simple mounting in optical fiber connection boxes, cabinets and patch panels.

The coupling is equipped with an appropriate cap to protect the sleeve from dust and to keep it clean.

- Connectors: 1 x LC Duplex female > 1 x LC Duplex female
  For multi-mode fiber OM1 / OM2
  Ceramic sleeve
  With dust cover