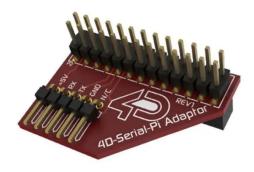

## Product Description

Display board I/O expander

The Serial Pi Adapter from 4D Systems is an adapter board that enables most display modules from 4D Systems to be connected to the Raspberry Pi platform via a simple 5-pin connector. The Serial Pi Adapter offers a serial interface with a direct I/O connection to the Raspberry Pi. The adapter forwards the power supply from the Raspberry Pi to the display module, which means that no external power supply is required.

The serial adapter is compatible with the Raspberry Pi A, B and B+.

The 4D Serial Pi Adapter kit includes:

- 4D Serial Pi Adapter
  5-pole patch cable, socket-socket, 150 mm
  5-pin adapter, plug-plug