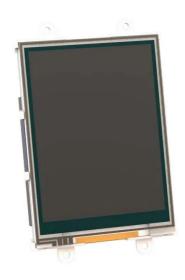

## 4DPI-32-II - 3.2 Inch Resistive Touchscreen 4DPI-32 MK2 Primary

## Product Description

3.2 inch resistive touchscreen 4DPI-32 MK2 Primary

Quickly add a primary touchscreen to your Raspberry Pi with a display from 4D Systems. Available in two sizes: 3.2" and 3.5", both of which are attached via the 40-pin header connector. The screen is supplied with power via the Raspberry Pi, so that no additional power supply is required. Installation and setup with your Raspberry Pi can be completed in just a few minutes by downloading the software available on the 4D Systems website.

- 4-wire resistive touch screen
  4 corner plates with 2.6 mm holes for wall mounting
- Typical frame rate of 17 FPS
  High-speed 48 MHz SPI connection with the Raspberry Pi with compression technology
- LED backlighting controlled via on/off or PWM
   Optional bezels are available for the 3.2 inch screen for a professional appearance