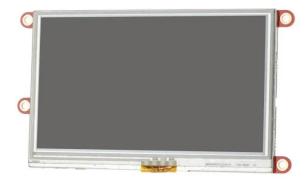

## ULCD-43DT-PI - 4.3 inch resistive touchscreen Diablo16

## Product Description

4.3 inch resistive touchscreen Diablo16

The 4D Systems series of resistive touchscreen LCD displays for Raspberry Pi is available in 3 different sizes: 3.5", 4.3" and 7". You can connect the Pi to program the LCD display for graphics, images, text, sound, and data logging. Content