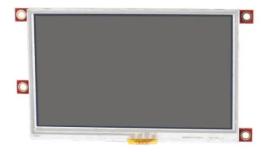

## ULCD-43PT-PI - 4.3 inch resistive touchscreen Diablo16

## Product Description

4.3 inch resistive touchscreen Diablo16

The resistive touchscreen LCD displays from 4D Systems for the Raspberry Pi come in 4 different sizes: 2.4", 2.8", 3.2" and 4.3". You can connect the Pi to program the LCD display for graphics, images, text, sound, and data logging. Content