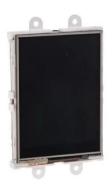

## Item no.: 343737 SK-24PTU-PI - 2.4 inch resistive touchscreen PICASO 4DGL starter kit

Item no.: 343737 shipping weight: 0.20 kg Manufacturer: 4D Systems

## Product Description

2.4 inch resistive touchscreen PICASO 4DGL starter kit The resistive touchscreen LCD display starter kits from 4D Systems for the Raspberry Pi come in 4 different sizes: 2.4", 2.8", 3.2" and 4.3". The kit allows you to connect to your Pi to program the LCD display for graphics, images, text, sound and data logging. Contents of the kit

- Display module uLCD-xxPTU
  Serial Pi adapter 4D

- microSD card 2 GB
  Programming adapter uUSB-PA5
  5-pole connection cable, socket to socket, 150 mm
- 5-pin plug / plug adapter
  Quick start overview
- PICASO 4DGL graphics controller
  IDE software 4D Systems Workshop 4
- Variety of serial commands
  Power is supplied directly via the Pi