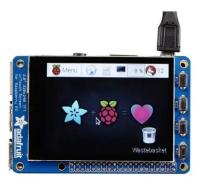

Item no.: 343747 2423 - 2.8 inch capacitive touchscreen PiTFT Plus

## Product Description

2.8 inch capacitive touchscreen PiTFT Plus

Adafruit PITFT Plus is a 2.8" TFT display with capacitive touchscreen suitable for Raspberry Pi (Pi 3, Pi 2, includes model A +, B). Note: Raspberry Pi computer and housing are not included.

- 2.8" display
- 2.8 display
  320 x 240 pixels 16 bit color depth
  Dimensions screen: 50 x 69 x 4 mm / 2" x 2.7" x 0.16"
  Dimensions circuit board: 56 x 85 x 11 mm / 2.2" x 3.3" x 0.4"
  Weight: 47 g
  Capacitive touch