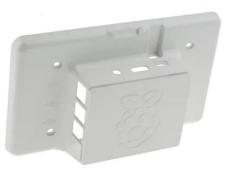

## Product Description

ABS Case for use with Raspberry Pi 2B, 3B, 3B+ in White

DesignSpark's freestanding Raspberry Pi case was designed to house your Raspberry Pi 7" LCD touch screen along with your Raspberry Pi board neatly behind it. This versatile Raspberry Pi case is suitable for use with the Raspberry Pi 2 Model B, Raspberry Pi 3 Model B, Raspberry Pi Model B+. The enclosure consists of the main Raspberry Pi LCD touch screen and board casing with a removable rear cover which simply snap together. The main enclosure is made from durable ABS and provides protection to both your Raspberry Pi board and LCD as well as making the whole unit portable. Cut-outs in the Raspberry Pi case allow quick access to all the necessary connections and USB ports. The enclosure also creates an attractive bezel around the Raspberry Pi LCD display improving its appearance.

For use with: Raspberry Pi 2B, Raspberry Pi 3B, Raspberry Pi 3B+, Raspberry Pi B+, Raspberry Pi Touch Screen
Color: White

- External dimensions: 197 x 46.7 x 115.6 mm
  Body material: ABS