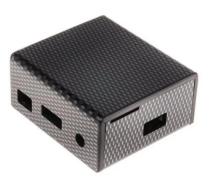

## Product Description

ABS Case in Carbon Fibre for use with Raspberry Pi A+ The carbon fibre protective case for the Raspberry Pi A+ is made up of two parts that easily clip together. The case also features cut-outs for all Pi board connections and comes with rubber feet.

- Designed to house the Raspberry Pi A+ via clip-in grooves
- All cut-outs are pre-cut into the case
  I/O connector can be accessed through a slot in the base of the enclosure
- Supplied with rubber feet Gloss finish

- L 69.6 x W 62.4 x H 31.9 mm
  Thickness 3 mm: HB rated
  Carbon fibre finish: Acrylic Capped ABS