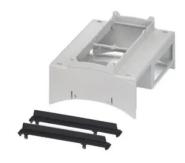

## Product Description

Polycarbonate Raspberry Pi Case in Grey

The RPI-BC enclosure from Phoenix Contact is designed to house a Raspberry Pi model A+, B+, B2 or B3. It features tool-free mounting and complies with DIN 43880 enabling it to be integrated in a distributor housing. The RPI-BC housing system can be mounted on a TS 35 DIN Rail or on a wall. Further PCBs can also be inserted in the housing in addition to the Raspberry Pi board.

- Series: RPI-BC
- Color: GreyBody material: Polycarbonate