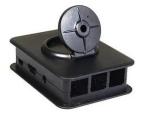

Item no.: 344235 TEK-CAM.9 - Integrated Raspberry Pi A/B & Raspberry Pi HD Camera Board Case, black

> from 27,28 EUR Item no.: 344235

shipping weight: 0.20 kg Manufacturer: OKW Enclosures

## Product Description

Integrated Raspberry Pi A/B & Raspberry Pi HD Camera Board Case, black

Fancy a camera case and Raspberry Pi case all in one? The range of integrated camera and Pi board cases from OKW Enclosures allows just that. Features & benefits of the integrated Pi A/B & HD camera board cases:

- Available in three colours black, clear and light grey
   The two cases come together in one package and can be easily screwed together for a better Pi camera computer board integration
- Easy snap fit • Cut-outs for all board connections
- For use with: Raspberry Pi A, Raspberry Pi B
- Color: Black
- External dimensions: 106 x 73.5 x 36.5 mm
  Body material: ABS, Polycarbonate