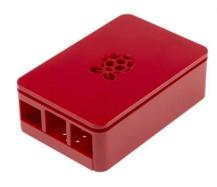

## ASM-1900036-51 - ABS Case for use with Raspberry Pi 2B, 3B, B+ in Red

## Product Description

ABS Case for use with Raspberry Pi 2B, 3B, B+ in Red

DesignSpark's protective case was designed to enclose your Raspberry Pi 2 Model B, Raspberry Pi 3 Model B or Raspberry Pi Model B+ development board. In addition, this Raspberry Pi case also features two mounting points for your Pi HD and Pi NoIR camera boards. The cases are made from robust ABS and consist of three parts which easily snap together. The case has a modular design consisting of a base, centre part and cover which simply snap together.

- For use with: Raspberry Pi 2B, Raspberry Pi 3B, Raspberry Pi B+
- External dimensions: 93.7 x 62.6 x 31.5 mm
  Body material: ABS