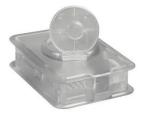

Item no.: 344238 TEK-CAM.0 - Integrated Raspberry Pi A/B & Raspberry Pi HD Camera Board Case, clear

> from 31,69 EUR Item no.: 344238

shipping weight: 0.10 kg Manufacturer: OKW Enclosures

## Product Description

Integrated Raspberry Pi A/B & Raspberry Pi HD Camera Board Case, clear

Fancy a camera case and Raspberry Pi case all in one? The range of integrated camera and Pi board cases from OKW Enclosures allows just that. Features & benefits of the integrated Pi A/B & HD camera board cases:

- Available in three colours black, clear and light grey
   The two cases come together in one package and can be easily screwed together for a better Pi camera computer board integration
- Easy snap fit • Cut-outs for all board connections
- For use with: Raspberry Pi A, Raspberry Pi B
- Color: Clear
- External dimensions: 106 x 73.5 x 36.5 mm
  Body material: ABS, Polycarbonate